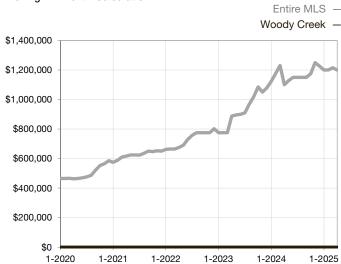

|  |
| Days on Market Until Sale       | 0     | 0    |                                   | 0            | 0           |                                   |  |
| Inventory of Homes for Sale     | 0     | 0    |                                   |              |             |                                   |  |
| Months Supply of Inventory      | 0.0   | 0.0  |                                   |              |             |                                   |  |

<sup>\*</sup> Does not account for seller concessions and/or down payment assistance. | Activity for one month can sometimes look extreme due to small sample size.

## **Median Sales Price - Single Family**

Rolling 12-Month Calculation



## **Median Sales Price - Townhouse-Condo**

Rolling 12-Month Calculation