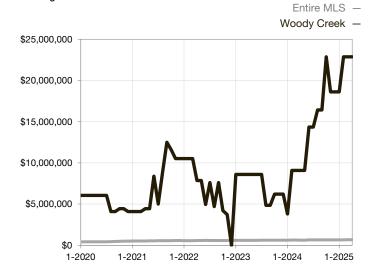

| 0.0%         | 0.0%        |                                   |  |
| Days on Market Until Sale       | 0     | 0    |                                   | 0            | 0           |                                   |  |
| Inventory of Homes for Sale     | 0     | 0    |                                   |              |             |                                   |  |
| Months Supply of Inventory      | 0.0   | 0.0  |                                   |              |             |                                   |  |

<sup>\*</sup> Does not account for seller concessions and/or down payment assistance. | Activity for one month can sometimes look extreme due to small sample size.

## **Median Sales Price - Single Family**

Rolling 12-Month Calculation



## **Median Sales Price - Townhouse-Condo**

Rolling 12-Month Calculation