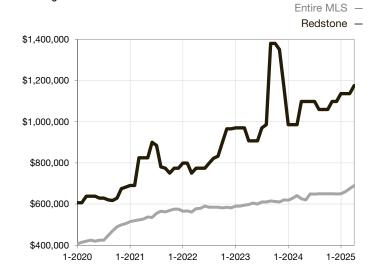

| 0.0%         | 0.0%        |                                      |  |
| Days on Market Until Sale       | 0     | 0    |                                   | 0            | 0           |                                      |  |
| Inventory of Homes for Sale     | 0     | 0    |                                   |              |             |                                      |  |
| Months Supply of Inventory      | 0.0   | 0.0  |                                   |              |             |                                      |  |

<sup>\*</sup> Does not account for seller concessions and/or down payment assistance. | Activity for one month can sometimes look extreme due to small sample size.

## **Median Sales Price - Single Family**

Rolling 12-Month Calculation



## **Median Sales Price - Townhouse-Condo**

Rolling 12-Month Calculation