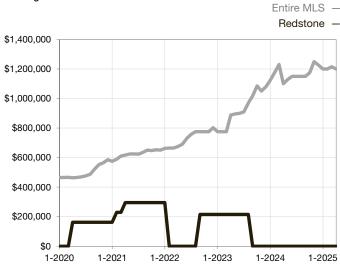

|  |
| Days on Market Until Sale       | 0     | 0    |                                   | 0            | 0           |                                      |  |
| Inventory of Homes for Sale     | 0     | 0    |                                   |              |             |                                      |  |
| Months Supply of Inventory      | 0.0   | 0.0  |                                   |              |             |                                      |  |

<sup>\*</sup> Does not account for seller concessions and/or down payment assistance. | Activity for one month can sometimes look extreme due to small sample size.

## **Median Sales Price - Single Family**

Rolling 12-Month Calculation



## **Median Sales Price - Townhouse-Condo**

Rolling 12-Month Calculation