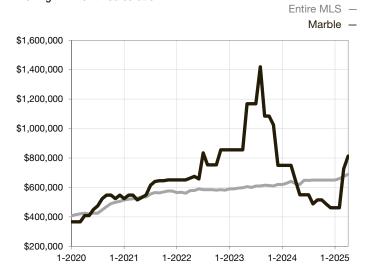

\* Does not account for seller concessions and/or down payment assistance. | Activity for one month can sometimes look extreme due to small sample size.

Median Sales Price - Single Family Rolling 12-Month Calculation