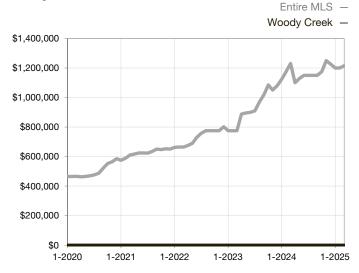

|  |
| Days on Market Until Sale       | 0     | 0    |                                      | 0            | 0           |                                      |  |
| Inventory of Homes for Sale     | 0     | 0    |                                      |              |             |                                      |  |
| Months Supply of Inventory      | 0.0   | 0.0  |                                      |              |             |                                      |  |

\* Does not account for seller concessions and/or down payment assistance. | Activity for one month can sometimes look extreme due to small sample size.

## Median Sales Price – Single Family Rolling 12-Month Calculation



## Median Sales Price – Townhouse-Condo Rolling 12-Month Calculation