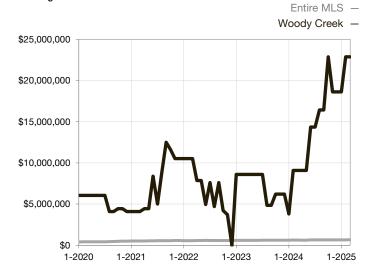

| 0.0%         | 0.0%        |                                      |  |
| Days on Market Until Sale       | 0     | 0    |                                      | 0            | 0           |                                      |  |
| Inventory of Homes for Sale     | 0     | 0    |                                      |              |             |                                      |  |
| Months Supply of Inventory      | 0.0   | 0.0  |                                      |              |             |                                      |  |

\* Does not account for seller concessions and/or down payment assistance. | Activity for one month can sometimes look extreme due to small sample size.

## Median Sales Price – Single Family Rolling 12-Month Calculation



## Median Sales Price – Townhouse-Condo Rolling 12-Month Calculation