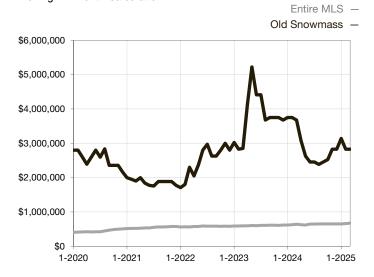

\* Does not account for seller concessions and/or down payment assistance. | Activity for one month can sometimes look extreme due to small sample size.

Median Sales Price - Single Family Rolling 12-Month Calculation