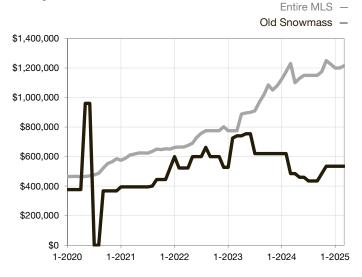

|  |
| Days on Market Until Sale       | 0     | 0    |                                      | 0            | 0           |                                      |  |
| Inventory of Homes for Sale     | 1     | 0    | - 100.0%                             |              |             |                                      |  |
| Months Supply of Inventory      | 1.0   | 0.0  | - 100.0%                             |              |             |                                      |  |

\* Does not account for seller concessions and/or down payment assistance. | Activity for one month can sometimes look extreme due to small sample size.

Median Sales Price - Single Family Rolling 12-Month Calculation



## Median Sales Price – Townhouse-Condo Rolling 12-Month Calculation