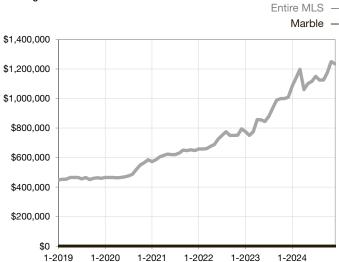

|
| Days on Market Until Sale       | 0        | 0    |                                      | 0            | 0            |                                   |  |
| Inventory of Homes for Sale     | 0        | 0    |                                      |              |              |                                   |  |
| Months Supply of Inventory      | 0.0      | 0.0  |                                      |              |              |                                   |  |

<sup>\*</sup> Does not account for seller concessions and/or down payment assistance. | Activity for one month can sometimes look extreme due to small sample size.

## Median Sales Price – Single Family

Rolling 12-Month Calculation



## **Median Sales Price - Townhouse-Condo**

Rolling 12-Month Calculation