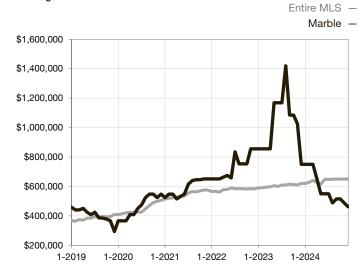

| 0.0%         | 0.0%         |                                   |  |
| Days on Market Until Sale       | 0        | 0    |                                      | 0            | 0            |                                   |  |
| Inventory of Homes for Sale     | 0        | 0    |                                      |              |              |                                   |  |
| Months Supply of Inventory      | 0.0      | 0.0  |                                      |              |              |                                   |  |

<sup>\*</sup> Does not account for seller concessions and/or down payment assistance. | Activity for one month can sometimes look extreme due to small sample size.

## Median Sales Price – Single Family

Rolling 12-Month Calculation



## **Median Sales Price - Townhouse-Condo**

Rolling 12-Month Calculation