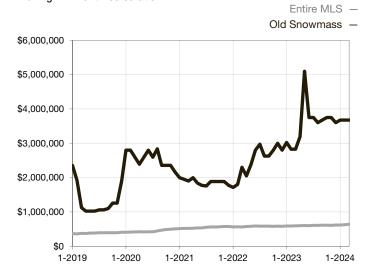

| 0.0%         | 0.0%        |                                      |  |
| Days on Market Until Sale       | 0     | 0    |                                      | 0            | 0           |                                      |  |
| Inventory of Homes for Sale     | 0     | 1    |                                      |              |             |                                      |  |
| Months Supply of Inventory      | 0.0   | 1.0  |                                      |              |             |                                      |  |

\* Does not account for seller concessions and/or down payment assistance. | Activity for one month can sometimes look extreme due to small sample size.

## Median Sales Price - Single Family Rolling 12-Month Calculation



## Median Sales Price – Townhouse-Condo Rolling 12-Month Calculation