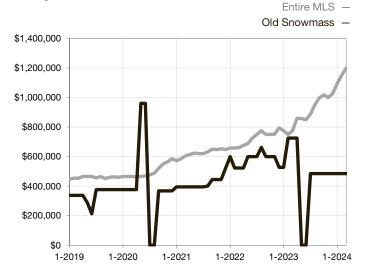

|  |
| Days on Market Until Sale       | 0     | 0    |                                      | 0            | 0           |                                      |  |
| Inventory of Homes for Sale     | 0     | 1    |                                      |              |             |                                      |  |
| Months Supply of Inventory      | 0.0   | 1.0  |                                      |              |             |                                      |  |

\* Does not account for seller concessions and/or down payment assistance. | Activity for one month can sometimes look extreme due to small sample size.

## Median Sales Price - Single Family Rolling 12-Month Calculation



## Median Sales Price – Townhouse-Condo Rolling 12-Month Calculation