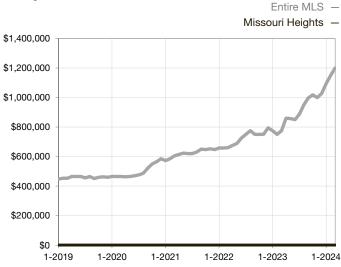

## Median Sales Price – Townhouse-Condo

Rolling 12-Month Calculation

<sup>\*</sup> Does not account for seller concessions and/or down payment assistance. | Activity for one month can sometimes look extreme due to small sample size.

| Townhouse/Condo                 | March |      |                                   | Year to Date |             |                                      |  |
|---------------------------------|-------|------|-----------------------------------|--------------|-------------|--------------------------------------|--|
| Key Metrics                     | 2023  | 2024 | Percent Change from Previous Year | Thru 03-2023 | Thru 3-2024 | Percent Change<br>from Previous Year |  |
| New Listings                    | 0     | 0    |                                   | 0            | 0           |                                      |  |
| Sold Listings                   | 0     | 0    |                                   | 0            | 0           |                                      |  |
| Median Sales Price*             | \$0   | \$0  |                                   | \$0          | \$0         |                                      |  |
| Average Sales Price*            | \$0   | \$0  |                                   | \$0          | \$0         |                                      |  |
| Percent of List Price Received* | 0.0%  | 0.0% |                                   | 0.0%         | 0.0%        |                                      |  |
| Days on Market Until Sale       | 0     | 0    |                                   | 0            | 0           |                                      |  |
| Inventory of Homes for Sale     | 0     | 0    |                                   |              |             |                                      |  |
| Months Supply of Inventory      | 0.0   | 0.0  |                                   |              |             |                                      |  |

<sup>\*</sup> Does not account for seller concessions and/or down payment assistance. | Activity for one month can sometimes look extreme due to small sample size.