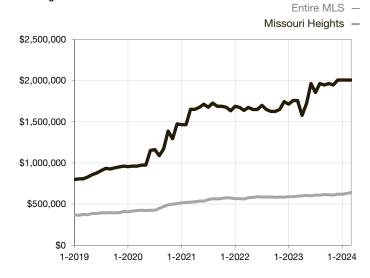

## Median Sales Price – Single Family

Rolling 12-Month Calculation

## **Missouri Heights**

| Single Family                   | March |             |                                      | Year to Date |             |                                      |  |
|---------------------------------|-------|-------------|--------------------------------------|--------------|-------------|--------------------------------------|--|
| Key Metrics                     | 2023  | 2024        | Percent Change<br>from Previous Year | Thru 03-2023 | Thru 3-2024 | Percent Change<br>from Previous Year |  |
| New Listings                    | 4     | 0           | - 100.0%                             | 11           | 2           | - 81.8%                              |  |
| Sold Listings                   | 0     | 2           |                                      | 0            | 4           |                                      |  |
| Median Sales Price*             | \$0   | \$1,725,000 |                                      | \$0          | \$1,725,000 |                                      |  |
| Average Sales Price*            | \$0   | \$1,725,000 |                                      | \$0          | \$1,903,750 |                                      |  |
| Percent of List Price Received* | 0.0%  | 78.5%       |                                      | 0.0%         | 80.4%       |                                      |  |
| Days on Market Until Sale       | 0     | 32          |                                      | 0            | 53          |                                      |  |
| Inventory of Homes for Sale     | 22    | 12          | - 45.5%                              |              |             |                                      |  |
| Months Supply of Inventory      | 8.6   | 4.1         | - 52.3%                              |              |             |                                      |  |