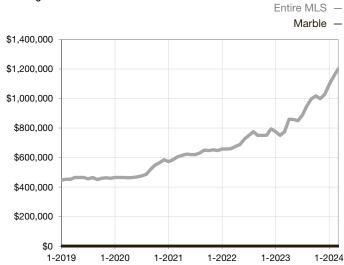

|
| Days on Market Until Sale       | 0     | 0    |                                   | 0            | 0           |                                   |
| Inventory of Homes for Sale     | 0     | 0    |                                   |              |             |                                   |
| Months Supply of Inventory      | 0.0   | 0.0  |                                   |              |             |                                   |

<sup>\*</sup> Does not account for seller concessions and/or down payment assistance. | Activity for one month can sometimes look extreme due to small sample size.

## Median Sales Price – Single Family

Rolling 12-Month Calculation



## Median Sales Price – Townhouse-Condo

Rolling 12-Month Calculation