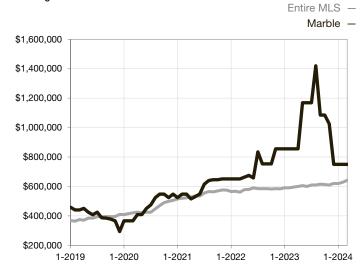

0.0% |                                   | 0.0%         | 0.0%        |                                   |
| Days on Market Until Sale       | 0     | 0    |                                   | 0            | 0           |                                   |
| Inventory of Homes for Sale     | 0     | 0    |                                   |              |             |                                   |
| Months Supply of Inventory      | 0.0   | 0.0  |                                   |              |             |                                   |

<sup>\*</sup> Does not account for seller concessions and/or down payment assistance. | Activity for one month can sometimes look extreme due to small sample size.

## Median Sales Price – Single Family

Rolling 12-Month Calculation



## Median Sales Price – Townhouse-Condo

Rolling 12-Month Calculation