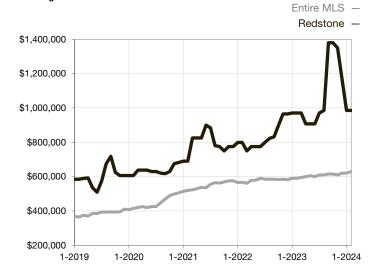

| 0.0%         | 0.0%        |                                      |  |
| Days on Market Until Sale       | 0        | 0    |                                   | 0            | 0           |                                      |  |
| Inventory of Homes for Sale     | 0        | 0    |                                   |              |             |                                      |  |
| Months Supply of Inventory      | 0.0      | 0.0  |                                   |              |             |                                      |  |

<sup>\*</sup> Does not account for seller concessions and/or down payment assistance. | Activity for one month can sometimes look extreme due to small sample size.

## **Median Sales Price - Single Family**

Rolling 12-Month Calculation



## **Median Sales Price - Townhouse-Condo**

Rolling 12-Month Calculation