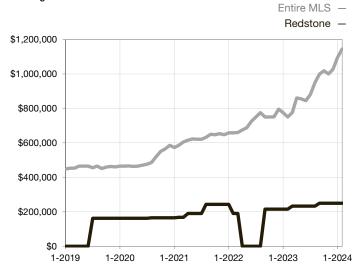

| Days on Market Until Sale       | 0        | 0    |                                   | 0            | 0           |                                      |  |
| Inventory of Homes for Sale     | 0        | 0    |                                   |              |             |                                      |  |
| Months Supply of Inventory      | 0.0      | 0.0  |                                   |              |             |                                      |  |

<sup>\*</sup> Does not account for seller concessions and/or down payment assistance. | Activity for one month can sometimes look extreme due to small sample size.

## **Median Sales Price - Single Family**

Rolling 12-Month Calculation



## **Median Sales Price - Townhouse-Condo**

Rolling 12-Month Calculation