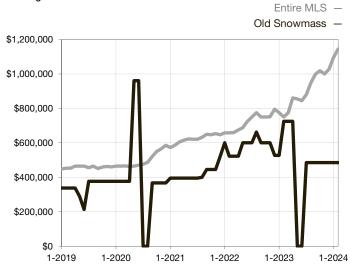

| Days on Market Until Sale       | 0        | 0    |                                   | 0            | 0           |                                      |  |
| Inventory of Homes for Sale     | 0        | 0    |                                   |              |             |                                      |  |
| Months Supply of Inventory      | 0.0      | 0.0  |                                   |              |             |                                      |  |

<sup>\*</sup> Does not account for seller concessions and/or down payment assistance. | Activity for one month can sometimes look extreme due to small sample size.

## **Median Sales Price - Single Family**

Rolling 12-Month Calculation



## **Median Sales Price - Townhouse-Condo**

Rolling 12-Month Calculation