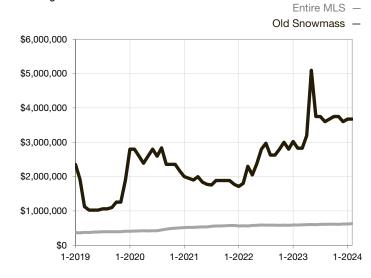

| 0.0%         | 0.0%        |                                      |  |
| Days on Market Until Sale       | 0        | 0    |                                   | 0            | 0           |                                      |  |
| Inventory of Homes for Sale     | 0        | 0    |                                   |              |             |                                      |  |
| Months Supply of Inventory      | 0.0      | 0.0  |                                   |              |             |                                      |  |

<sup>\*</sup> Does not account for seller concessions and/or down payment assistance. | Activity for one month can sometimes look extreme due to small sample size.

## **Median Sales Price - Single Family**

Rolling 12-Month Calculation



## **Median Sales Price - Townhouse-Condo**

Rolling 12-Month Calculation