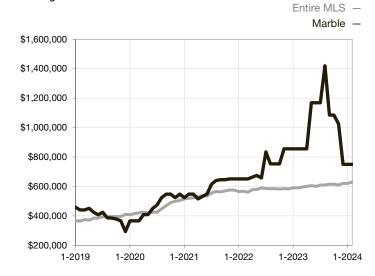

| 0.0%         | 0.0%        |                                      |  |
| Days on Market Until Sale       | 0        | 0    |                                   | 0            | 0           |                                      |  |
| Inventory of Homes for Sale     | 0        | 0    |                                   |              |             |                                      |  |
| Months Supply of Inventory      | 0.0      | 0.0  |                                   |              |             |                                      |  |

<sup>\*</sup> Does not account for seller concessions and/or down payment assistance. | Activity for one month can sometimes look extreme due to small sample size.

## **Median Sales Price - Single Family**

Rolling 12-Month Calculation



## **Median Sales Price - Townhouse-Condo**

Rolling 12-Month Calculation