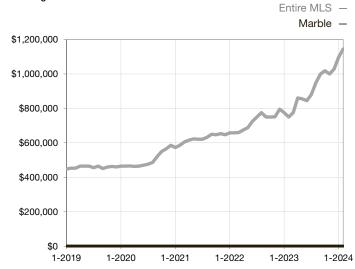

| Days on Market Until Sale       | 0        | 0    |                                   | 0            | 0           |                                      |  |
| Inventory of Homes for Sale     | 0        | 0    |                                   |              |             |                                      |  |
| Months Supply of Inventory      | 0.0      | 0.0  |                                   |              |             |                                      |  |

<sup>\*</sup> Does not account for seller concessions and/or down payment assistance. | Activity for one month can sometimes look extreme due to small sample size.

## **Median Sales Price - Single Family**

Rolling 12-Month Calculation



## **Median Sales Price - Townhouse-Condo**

Rolling 12-Month Calculation