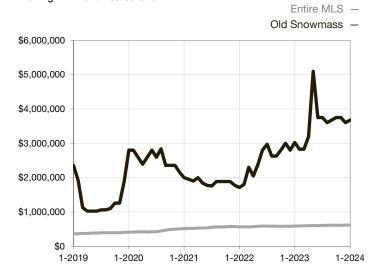

\* Does not account for seller concessions and/or down payment assistance. | Activity for one month can sometimes look extreme due to small sample size.

Median Sales Price - Single Family Rolling 12-Month Calculation