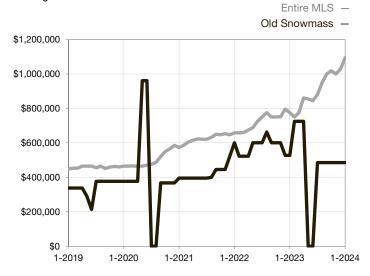

|  |
| Days on Market Until Sale       | 0       | 0    |                                      | 0            | 0           |                                      |  |
| Inventory of Homes for Sale     | 0       | 0    |                                      |              |             |                                      |  |
| Months Supply of Inventory      | 0.0     | 0.0  |                                      |              |             |                                      |  |

\* Does not account for seller concessions and/or down payment assistance. | Activity for one month can sometimes look extreme due to small sample size.

Median Sales Price - Single Family Rolling 12-Month Calculation



## Median Sales Price – Townhouse-Condo Rolling 12-Month Calculation