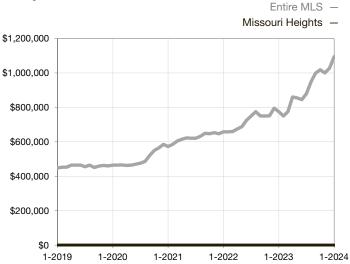

|  |
| Days on Market Until Sale       | 0       | 0    |                                   | 0            | 0           |                                      |  |
| Inventory of Homes for Sale     | 0       | 0    |                                   |              |             |                                      |  |
| Months Supply of Inventory      | 0.0     | 0.0  |                                   |              |             |                                      |  |

<sup>\*</sup> Does not account for seller concessions and/or down payment assistance. | Activity for one month can sometimes look extreme due to small sample size.

## **Median Sales Price - Single Family**

Rolling 12-Month Calculation



## Median Sales Price - Townhouse-Condo

Rolling 12-Month Calculation