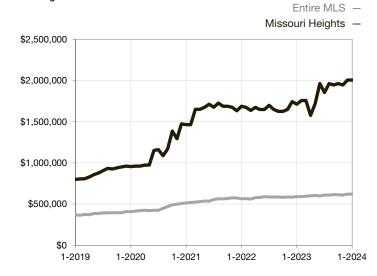

| 0.0%         | 0.0%        |                                      |  |
| Days on Market Until Sale       | 0       | 0    |                                   | 0            | 0           |                                      |  |
| Inventory of Homes for Sale     | 0       | 0    |                                   |              |             |                                      |  |
| Months Supply of Inventory      | 0.0     | 0.0  |                                   |              |             |                                      |  |

<sup>\*</sup> Does not account for seller concessions and/or down payment assistance. | Activity for one month can sometimes look extreme due to small sample size.

## **Median Sales Price - Single Family**

Rolling 12-Month Calculation



## Median Sales Price - Townhouse-Condo

Rolling 12-Month Calculation