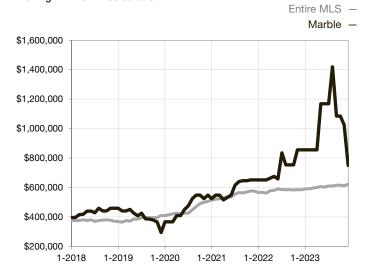

\* Does not account for seller concessions and/or down payment assistance. | Activity for one month can sometimes look extreme due to small sample size.

Median Sales Price – Single Family Rolling 12-Month Calculation