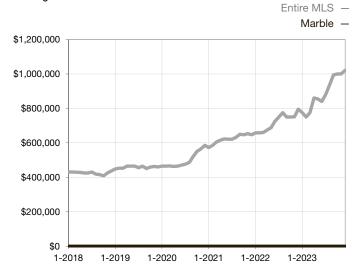

|  |
| Days on Market Until Sale       | 0        | 0    |                                      | 0            | 0            |                                      |  |
| Inventory of Homes for Sale     | 0        | 0    |                                      |              |              |                                      |  |
| Months Supply of Inventory      | 0.0      | 0.0  |                                      |              |              |                                      |  |

\* Does not account for seller concessions and/or down payment assistance. | Activity for one month can sometimes look extreme due to small sample size.

Median Sales Price – Single Family Rolling 12-Month Calculation



## Median Sales Price – Townhouse-Condo Rolling 12-Month Calculation