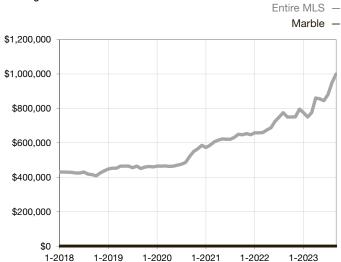

Days on Market Until Sale       | 0         | 0    |                                   | 0            | 0           |                                      |  |
| Inventory of Homes for Sale     | 0         | 0    |                                   |              |             |                                      |  |
| Months Supply of Inventory      | 0.0       | 0.0  |                                   |              |             |                                      |  |

<sup>\*</sup> Does not account for seller concessions and/or down payment assistance. | Activity for one month can sometimes look extreme due to small sample size.

## **Median Sales Price - Single Family**

Rolling 12-Month Calculation



## **Median Sales Price - Townhouse-Condo**

Rolling 12-Month Calculation