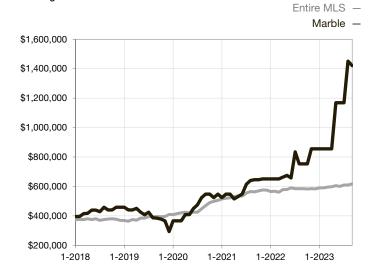

| 0.0%         | 0.0%        |                                      |  |
| Days on Market Until Sale       | 0         | 0    |                                   | 0            | 0           |                                      |  |
| Inventory of Homes for Sale     | 0         | 0    |                                   |              |             |                                      |  |
| Months Supply of Inventory      | 0.0       | 0.0  |                                   |              |             |                                      |  |

<sup>\*</sup> Does not account for seller concessions and/or down payment assistance. | Activity for one month can sometimes look extreme due to small sample size.

## **Median Sales Price - Single Family**

Rolling 12-Month Calculation



## **Median Sales Price - Townhouse-Condo**

Rolling 12-Month Calculation