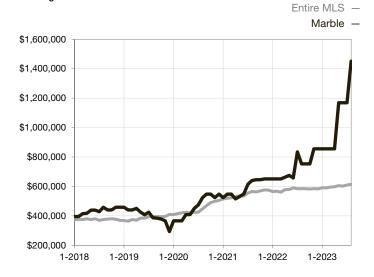

\* Does not account for seller concessions and/or down payment assistance. | Activity for one month can sometimes look extreme due to small sample size.

Median Sales Price - Single Family Rolling 12-Month Calculation