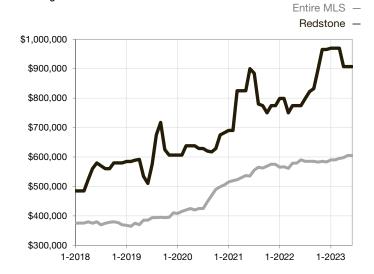

| 0.0%         | 100.0%      |                                      |  |
| Days on Market Until Sale       | 0    | 0    |                                      | 0            | 61          |                                      |  |
| Inventory of Homes for Sale     | 0    | 0    |                                      |              |             |                                      |  |
| Months Supply of Inventory      | 0.0  | 0.0  |                                      |              |             |                                      |  |

<sup>\*</sup> Does not account for seller concessions and/or down payment assistance. | Activity for one month can sometimes look extreme due to small sample size.

## Median Sales Price – Single Family

Rolling 12-Month Calculation



## **Median Sales Price – Townhouse-Condo**

Rolling 12-Month Calculation