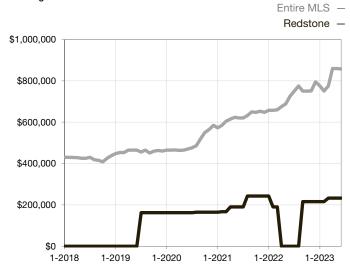

|  |
| Days on Market Until Sale       | 0    | 0    |                                      | 0            | 61          |                                      |  |
| Inventory of Homes for Sale     | 0    | 0    |                                      |              |             |                                      |  |
| Months Supply of Inventory      | 0.0  | 0.0  |                                      |              |             |                                      |  |

<sup>\*</sup> Does not account for seller concessions and/or down payment assistance. | Activity for one month can sometimes look extreme due to small sample size.

## Median Sales Price – Single Family

Rolling 12-Month Calculation



## **Median Sales Price – Townhouse-Condo**

Rolling 12-Month Calculation