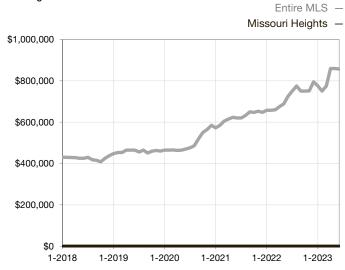

## Median Sales Price – Townhouse-Condo

Rolling 12-Month Calculation

<sup>\*</sup> Does not account for seller concessions and/or down payment assistance. | Activity for one month can sometimes look extreme due to small sample size.

| Townhouse/Condo                 |      | June |                                   | Year to Date |             |                                      |  |
|---------------------------------|------|------|-----------------------------------|--------------|-------------|--------------------------------------|--|
| Key Metrics                     | 2022 | 2023 | Percent Change from Previous Year | Thru 06-2022 | Thru 6-2023 | Percent Change<br>from Previous Year |  |
| New Listings                    | 0    | 0    |                                   | 0            | 0           |                                      |  |
| Sold Listings                   | 0    | 0    |                                   | 0            | 0           |                                      |  |
| Median Sales Price*             | \$0  | \$0  |                                   | \$0          | \$0         |                                      |  |
| Average Sales Price*            | \$0  | \$0  |                                   | \$0          | \$0         |                                      |  |
| Percent of List Price Received* | 0.0% | 0.0% |                                   | 0.0%         | 0.0%        |                                      |  |
| Days on Market Until Sale       | 0    | 0    |                                   | 0            | 0           |                                      |  |
| Inventory of Homes for Sale     | 0    | 0    |                                   |              |             |                                      |  |
| Months Supply of Inventory      | 0.0  | 0.0  |                                   |              |             |                                      |  |