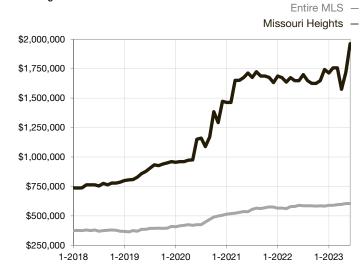

## Median Sales Price – Single Family

Rolling 12-Month Calculation

## **Missouri Heights**

| Single Family                   | June        |             |                                   | Year to Date |             |                                      |
|---------------------------------|-------------|-------------|-----------------------------------|--------------|-------------|--------------------------------------|
| Key Metrics                     | 2022        | 2023        | Percent Change from Previous Year | Thru 06-2022 | Thru 6-2023 | Percent Change<br>from Previous Year |
| New Listings                    | 5           | 7           | + 40.0%                           | 25           | 22          | - 12.0%                              |
| Sold Listings                   | 3           | 4           | + 33.3%                           | 16           | 9           | - 43.8%                              |
| Median Sales Price*             | \$1,712,500 | \$2,272,500 | + 32.7%                           | \$1,786,250  | \$2,295,000 | + 28.5%                              |
| Average Sales Price*            | \$2,136,111 | \$2,762,000 | + 29.3%                           | \$2,398,511  | \$2,401,444 | + 0.1%                               |
| Percent of List Price Received* | 102.6%      | 96.8%       | - 5.7%                            | 98.8%        | 95.3%       | - 3.5%                               |
| Days on Market Until Sale       | 251         | 82          | - 67.3%                           | 140          | 104         | - 25.7%                              |
| Inventory of Homes for Sale     | 18          | 15          | - 16.7%                           |              |             |                                      |
| Months Supply of Inventory      | 6.2         | 5.5         | - 11.3%                           |              |             |                                      |