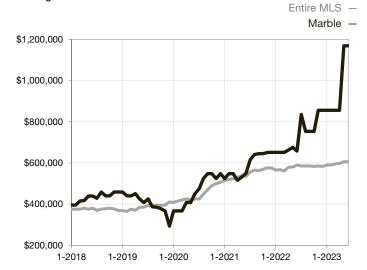

| 0.0%         | 0.0%        |                                      |  |
| Days on Market Until Sale       | 0    | 0    |                                   | 0            | 0           |                                      |  |
| Inventory of Homes for Sale     | 0    | 0    |                                   |              |             |                                      |  |
| Months Supply of Inventory      | 0.0  | 0.0  |                                   |              |             |                                      |  |

<sup>\*</sup> Does not account for seller concessions and/or down payment assistance. | Activity for one month can sometimes look extreme due to small sample size.

## **Median Sales Price - Single Family**

Rolling 12-Month Calculation



## **Median Sales Price - Townhouse-Condo**

Rolling 12-Month Calculation