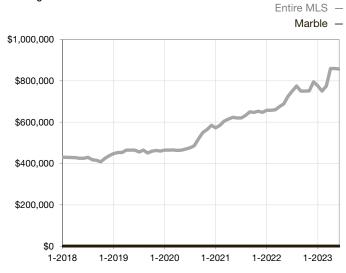

|  |
| Days on Market Until Sale       | 0    | 0    |                                   | 0            | 0           |                                      |  |
| Inventory of Homes for Sale     | 0    | 0    |                                   |              |             |                                      |  |
| Months Supply of Inventory      | 0.0  | 0.0  |                                   |              |             |                                      |  |

<sup>\*</sup> Does not account for seller concessions and/or down payment assistance. | Activity for one month can sometimes look extreme due to small sample size.

## **Median Sales Price - Single Family**

Rolling 12-Month Calculation



## **Median Sales Price - Townhouse-Condo**

Rolling 12-Month Calculation