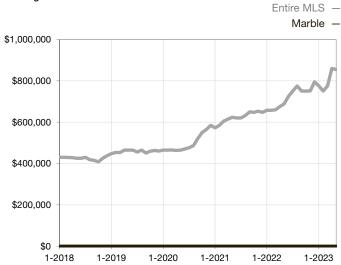

|  |
| Days on Market Until Sale       | 0    | 0    |                                   | 0            | 0           |                                      |  |
| Inventory of Homes for Sale     | 0    | 0    |                                   |              |             |                                      |  |
| Months Supply of Inventory      | 0.0  | 0.0  |                                   |              |             |                                      |  |

<sup>\*</sup> Does not account for seller concessions and/or down payment assistance. | Activity for one month can sometimes look extreme due to small sample size.

## **Median Sales Price - Single Family**

Rolling 12-Month Calculation



## **Median Sales Price - Townhouse-Condo**

Rolling 12-Month Calculation