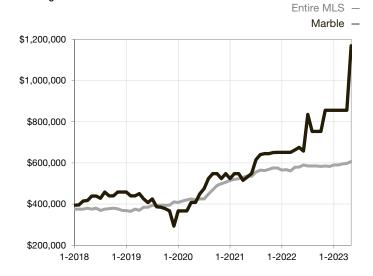

| 0.0%         | 0.0%        |                                      |  |
| Days on Market Until Sale       | 0    | 0    |                                   | 0            | 0           |                                      |  |
| Inventory of Homes for Sale     | 0    | 0    |                                   |              |             |                                      |  |
| Months Supply of Inventory      | 0.0  | 0.0  |                                   |              |             |                                      |  |

<sup>\*</sup> Does not account for seller concessions and/or down payment assistance. | Activity for one month can sometimes look extreme due to small sample size.

## **Median Sales Price - Single Family**

Rolling 12-Month Calculation



## **Median Sales Price - Townhouse-Condo**

Rolling 12-Month Calculation