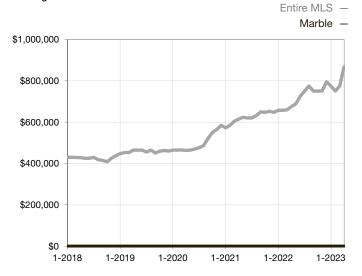

|  |
| Days on Market Until Sale       | 0     | 0    |                                      | 0            | 0           |                                      |  |
| Inventory of Homes for Sale     | 0     | 0    |                                      |              |             |                                      |  |
| Months Supply of Inventory      | 0.0   | 0.0  |                                      |              |             |                                      |  |

\* Does not account for seller concessions and/or down payment assistance. | Activity for one month can sometimes look extreme due to small sample size.

Median Sales Price - Single Family Rolling 12-Month Calculation



## Median Sales Price – Townhouse-Condo Rolling 12-Month Calculation