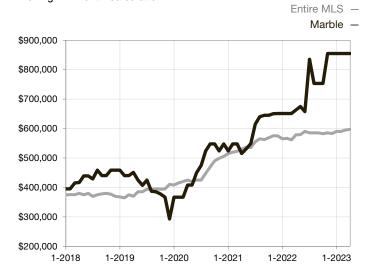

\* Does not account for seller concessions and/or down payment assistance. | Activity for one month can sometimes look extreme due to small sample size.

Median Sales Price - Single Family Rolling 12-Month Calculation