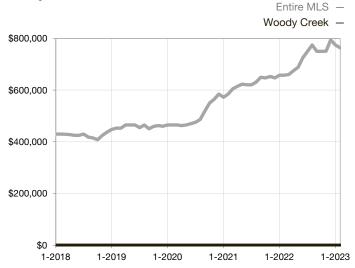

|  |
| Days on Market Until Sale       | 0        | 0    |                                      | 0            | 0           |                                      |  |
| Inventory of Homes for Sale     | 0        | 0    |                                      |              |             |                                      |  |
| Months Supply of Inventory      | 0.0      | 0.0  |                                      |              |             |                                      |  |

\* Does not account for seller concessions and/or down payment assistance. | Activity for one month can sometimes look extreme due to small sample size.

Median Sales Price – Single Family Rolling 12-Month Calculation



## Median Sales Price – Townhouse-Condo Rolling 12-Month Calculation