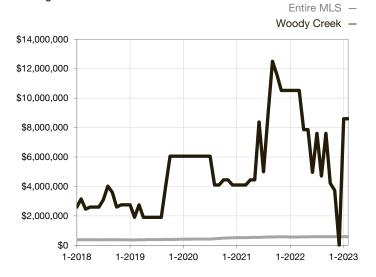

\* Does not account for seller concessions and/or down payment assistance. | Activity for one month can sometimes look extreme due to small sample size.

Median Sales Price – Single Family Rolling 12-Month Calculation