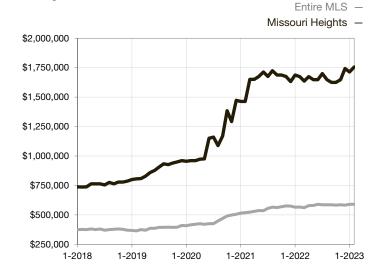

| 0.0%         | 0.0%        |                                      |  |
| Days on Market Until Sale       | 0        | 0    |                                   | 0            | 0           |                                      |  |
| Inventory of Homes for Sale     | 0        | 0    |                                   |              |             |                                      |  |
| Months Supply of Inventory      | 0.0      | 0.0  |                                   |              |             |                                      |  |

<sup>\*</sup> Does not account for seller concessions and/or down payment assistance. | Activity for one month can sometimes look extreme due to small sample size.

## **Median Sales Price - Single Family**

Rolling 12-Month Calculation



## Median Sales Price - Townhouse-Condo

Rolling 12-Month Calculation