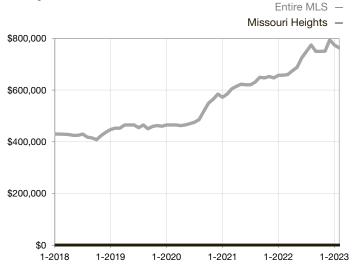

|  |
| Days on Market Until Sale       | 0        | 0    |                                   | 0            | 0           |                                      |  |
| Inventory of Homes for Sale     | 0        | 0    |                                   |              |             |                                      |  |
| Months Supply of Inventory      | 0.0      | 0.0  |                                   |              |             |                                      |  |

<sup>\*</sup> Does not account for seller concessions and/or down payment assistance. | Activity for one month can sometimes look extreme due to small sample size.

## **Median Sales Price - Single Family**

Rolling 12-Month Calculation



## Median Sales Price - Townhouse-Condo

Rolling 12-Month Calculation