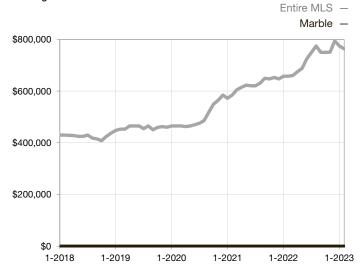

|  |
| Days on Market Until Sale       | 0        | 0    |                                      | 0            | 0           |                                      |  |
| Inventory of Homes for Sale     | 0        | 0    |                                      |              |             |                                      |  |
| Months Supply of Inventory      | 0.0      | 0.0  |                                      |              |             |                                      |  |

\* Does not account for seller concessions and/or down payment assistance. | Activity for one month can sometimes look extreme due to small sample size.

Median Sales Price - Single Family Rolling 12-Month Calculation



## Median Sales Price – Townhouse-Condo Rolling 12-Month Calculation