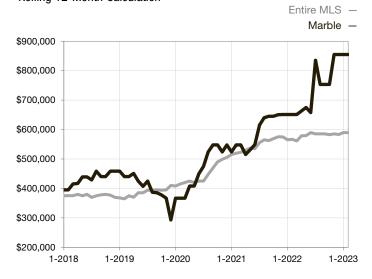

\* Does not account for seller concessions and/or down payment assistance. | Activity for one month can sometimes look extreme due to small sample size.

Median Sales Price - Single Family Rolling 12-Month Calculation