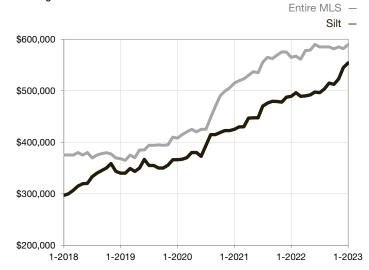

| 0.0%         | 0.0%        |                                      |  |
| Days on Market Until Sale       | 0       | 0    |                                   | 0            | 0           |                                      |  |
| Inventory of Homes for Sale     | 0       | 0    |                                   |              |             |                                      |  |
| Months Supply of Inventory      | 0.0     | 0.0  |                                   |              |             |                                      |  |

<sup>\*</sup> Does not account for seller concessions and/or down payment assistance. | Activity for one month can sometimes look extreme due to small sample size.

## **Median Sales Price - Single Family**

Rolling 12-Month Calculation



## Median Sales Price - Townhouse-Condo

Rolling 12-Month Calculation