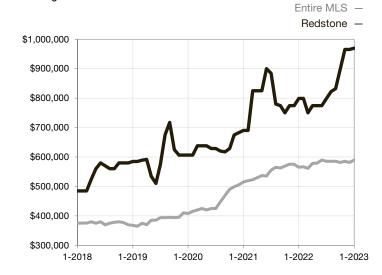

| 0.0%         | 0.0%        |                                      |  |
| Days on Market Until Sale       | 0       | 0    |                                   | 0            | 0           |                                      |  |
| Inventory of Homes for Sale     | 0       | 1    |                                   |              |             |                                      |  |
| Months Supply of Inventory      | 0.0     | 0.0  |                                   |              |             |                                      |  |

<sup>\*</sup> Does not account for seller concessions and/or down payment assistance. | Activity for one month can sometimes look extreme due to small sample size.

## **Median Sales Price - Single Family**

Rolling 12-Month Calculation



## **Median Sales Price - Townhouse-Condo**

Rolling 12-Month Calculation