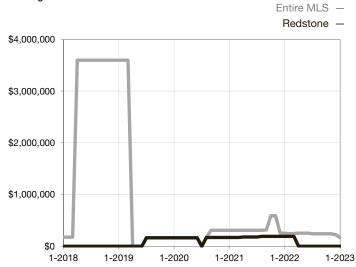

|
| Days on Market Until Sale       | 0       | 0    |                                   | 0            | 0           |                                      |  |
| Inventory of Homes for Sale     | 0       | 1    |                                   |              |             |                                      |  |
| Months Supply of Inventory      | 0.0     | 0.0  |                                   |              |             |                                      |  |

<sup>\*</sup> Does not account for seller concessions and/or down payment assistance. | Activity for one month can sometimes look extreme due to small sample size.

## **Median Sales Price - Single Family**

Rolling 12-Month Calculation



## **Median Sales Price - Townhouse-Condo**

Rolling 12-Month Calculation