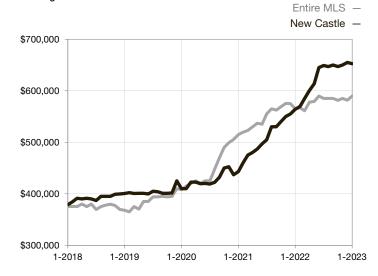

| 0.0%         | 0.0%        |                                      |  |
| Days on Market Until Sale       | 0       | 0    |                                   | 0            | 0           |                                      |  |
| Inventory of Homes for Sale     | 0       | 0    |                                   |              |             |                                      |  |
| Months Supply of Inventory      | 0.0     | 0.0  |                                   |              |             |                                      |  |

<sup>\*</sup> Does not account for seller concessions and/or down payment assistance. | Activity for one month can sometimes look extreme due to small sample size.

## **Median Sales Price - Single Family**

Rolling 12-Month Calculation



## **Median Sales Price - Townhouse-Condo**

Rolling 12-Month Calculation