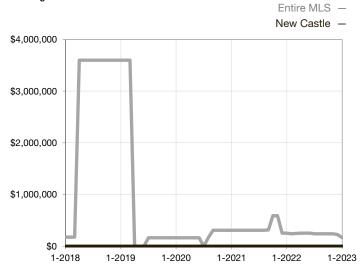

|
| Days on Market Until Sale       | 0       | 0    |                                   | 0            | 0           |                                      |  |
| Inventory of Homes for Sale     | 0       | 0    |                                   |              |             |                                      |  |
| Months Supply of Inventory      | 0.0     | 0.0  |                                   |              |             |                                      |  |

<sup>\*</sup> Does not account for seller concessions and/or down payment assistance. | Activity for one month can sometimes look extreme due to small sample size.

## **Median Sales Price - Single Family**

Rolling 12-Month Calculation



## **Median Sales Price - Townhouse-Condo**

Rolling 12-Month Calculation