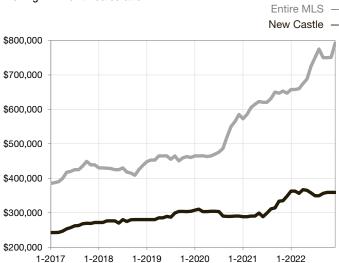

|
| Days on Market Until Sale       | 28        | 0    | - 100.0%                          | 17           | 13           | - 23.5%                           |
| Inventory of Homes for Sale     | 13        | 8    | - 38.5%                           |              |              |                                   |
| Months Supply of Inventory      | 2.4       | 1.6  | - 33.3%                           |              |              |                                   |

<sup>\*</sup> Does not account for seller concessions and/or down payment assistance. | Activity for one month can sometimes look extreme due to small sample size.

## **Median Sales Price - Single Family**

Rolling 12-Month Calculation



## **Median Sales Price - Townhouse-Condo**

Rolling 12-Month Calculation