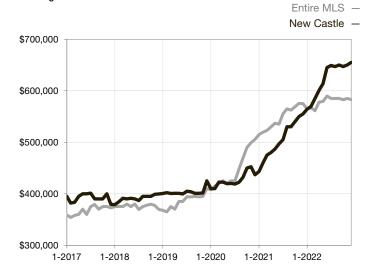

| 100.3%       | 100.7%       | + 0.4%                            |
| Days on Market Until Sale       | 28        | 0    | - 100.0%                          | 17           | 13           | - 23.5%                           |
| Inventory of Homes for Sale     | 13        | 8    | - 38.5%                           |              |              |                                   |
| Months Supply of Inventory      | 2.4       | 1.6  | - 33.3%                           |              |              |                                   |

<sup>\*</sup> Does not account for seller concessions and/or down payment assistance. | Activity for one month can sometimes look extreme due to small sample size.

## **Median Sales Price - Single Family**

Rolling 12-Month Calculation



## **Median Sales Price - Townhouse-Condo**

Rolling 12-Month Calculation