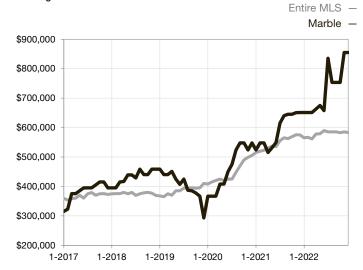

| 0.0%         | 0.0%         |                                      |  |
| Days on Market Until Sale       | 0        | 0    |                                   | 0            | 0            |                                      |  |
| Inventory of Homes for Sale     | 0        | 0    |                                   |              |              |                                      |  |
| Months Supply of Inventory      | 0.0      | 0.0  |                                   |              |              |                                      |  |

<sup>\*</sup> Does not account for seller concessions and/or down payment assistance. | Activity for one month can sometimes look extreme due to small sample size.

## Median Sales Price – Single Family

Rolling 12-Month Calculation



## Median Sales Price – Townhouse-Condo

Rolling 12-Month Calculation