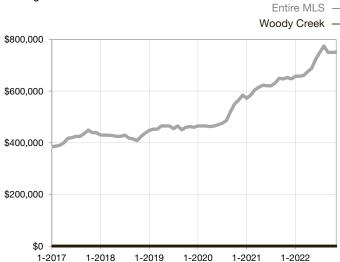

|  |
| Days on Market Until Sale       | 0        | 0    |                                      | 0            | 0            |                                   |  |
| Inventory of Homes for Sale     | 0        | 0    |                                      |              |              |                                   |  |
| Months Supply of Inventory      | 0.0      | 0.0  |                                      |              |              |                                   |  |

<sup>\*</sup> Does not account for seller concessions and/or down payment assistance. | Activity for one month can sometimes look extreme due to small sample size.

## Median Sales Price – Single Family

Rolling 12-Month Calculation



## Median Sales Price – Townhouse-Condo

Rolling 12-Month Calculation