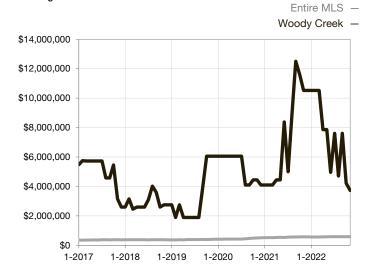

| 0.0%         | 0.0%         |                                   |  |
| Days on Market Until Sale       | 0        | 0    |                                      | 0            | 0            |                                   |  |
| Inventory of Homes for Sale     | 0        | 0    |                                      |              |              |                                   |  |
| Months Supply of Inventory      | 0.0      | 0.0  |                                      |              |              |                                   |  |

<sup>\*</sup> Does not account for seller concessions and/or down payment assistance. | Activity for one month can sometimes look extreme due to small sample size.

## Median Sales Price – Single Family

Rolling 12-Month Calculation



## Median Sales Price – Townhouse-Condo

Rolling 12-Month Calculation