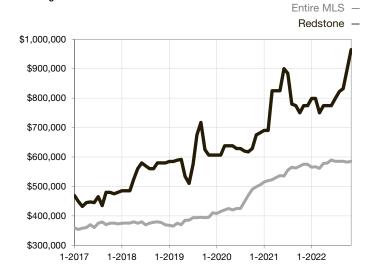

## Median Sales Price – Single Family

Rolling 12-Month Calculation

## Redstone

| Single Family                   | November  |             |                                   | Year to Date |              |                                      |
|---------------------------------|-----------|-------------|-----------------------------------|--------------|--------------|--------------------------------------|
| Key Metrics                     | 2021      | 2022        | Percent Change from Previous Year | Thru 11-2021 | Thru 11-2022 | Percent Change<br>from Previous Year |
| New Listings                    | 1         | 0           | - 100.0%                          | 23           | 11           | - 52.2%                              |
| Sold Listings                   | 1         | 2           | + 100.0%                          | 23           | 8            | - 65.2%                              |
| Median Sales Price*             | \$832,000 | \$1,180,000 | + 41.8%                           | \$750,000    | \$892,000    | + 18.9%                              |
| Average Sales Price*            | \$832,000 | \$1,180,000 | + 41.8%                           | \$898,728    | \$2,314,750  | + 157.6%                             |
| Percent of List Price Received* | 100.8%    | 92.5%       | - 8.2%                            | 94.6%        | 95.8%        | + 1.3%                               |
| Days on Market Until Sale       | 3         | 154         | + 5033.3%                         | 37           | 149          | + 302.7%                             |
| Inventory of Homes for Sale     | 4         | 1           | - 75.0%                           |              |              |                                      |
| Months Supply of Inventory      | 1.7       | 0.6         | - 64.7%                           |              |              |                                      |