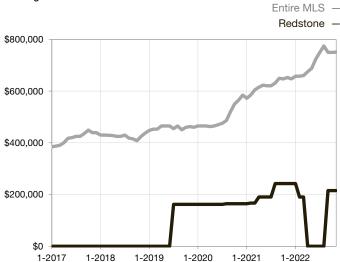

## **Median Sales Price - Townhouse-Condo**

Rolling 12-Month Calculation

<sup>\*</sup> Does not account for seller concessions and/or down payment assistance. | Activity for one month can sometimes look extreme due to small sample size.

| Townhouse/Condo                 | November |      |                                      | Year to Date |              |                                   |
|---------------------------------|----------|------|--------------------------------------|--------------|--------------|-----------------------------------|
| Key Metrics                     | 2021     | 2022 | Percent Change<br>from Previous Year | Thru 11-2021 | Thru 11-2022 | Percent Change from Previous Year |
| New Listings                    | 0        | 0    |                                      | 2            | 3            | + 50.0%                           |
| Sold Listings                   | 0        | 0    |                                      | 2            | 1            | - 50.0%                           |
| Median Sales Price*             | \$0      | \$0  |                                      | \$242,500    | \$215,000    | - 11.3%                           |
| Average Sales Price*            | \$0      | \$0  |                                      | \$242,500    | \$215,000    | - 11.3%                           |
| Percent of List Price Received* | 0.0%     | 0.0% |                                      | 100.2%       | 104.9%       | + 4.7%                            |
| Days on Market Until Sale       | 0        | 0    |                                      | 6            | 3            | - 50.0%                           |
| Inventory of Homes for Sale     | 0        | 0    |                                      |              |              |                                   |
| Months Supply of Inventory      | 0.0      | 0.0  |                                      |              |              |                                   |