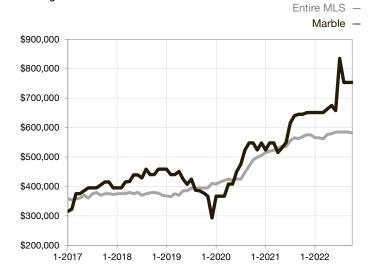

| 0.0%         | 0.0%         |                                   |  |
| Days on Market Until Sale       | 0       | 0    |                                      | 0            | 0            |                                   |  |
| Inventory of Homes for Sale     | 0       | 0    |                                      |              |              |                                   |  |
| Months Supply of Inventory      | 0.0     | 0.0  |                                      |              |              |                                   |  |

<sup>\*</sup> Does not account for seller concessions and/or down payment assistance. | Activity for one month can sometimes look extreme due to small sample size.

## Median Sales Price – Single Family

Rolling 12-Month Calculation



## Median Sales Price – Townhouse-Condo

Rolling 12-Month Calculation