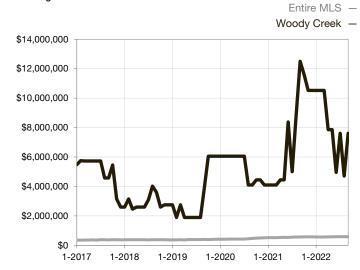

| 0.0%         | 0.0%        |                                      |  |
| Days on Market Until Sale       | 0         | 0    |                                   | 0            | 0           |                                      |  |
| Inventory of Homes for Sale     | 0         | 0    |                                   |              |             |                                      |  |
| Months Supply of Inventory      | 0.0       | 0.0  |                                   |              |             |                                      |  |

<sup>\*</sup> Does not account for seller concessions and/or down payment assistance. | Activity for one month can sometimes look extreme due to small sample size.

## Median Sales Price – Single Family

Rolling 12-Month Calculation



## Median Sales Price – Townhouse-Condo

Rolling 12-Month Calculation