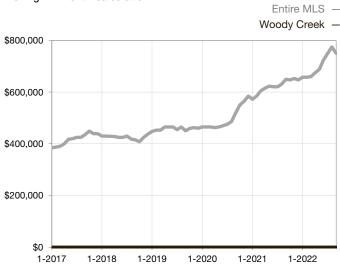

|  |
| Days on Market Until Sale       | 0         | 0    |                                   | 0            | 0           |                                      |  |
| Inventory of Homes for Sale     | 0         | 0    |                                   |              |             |                                      |  |
| Months Supply of Inventory      | 0.0       | 0.0  |                                   |              |             |                                      |  |

<sup>\*</sup> Does not account for seller concessions and/or down payment assistance. | Activity for one month can sometimes look extreme due to small sample size.

## Median Sales Price – Single Family

Rolling 12-Month Calculation



## Median Sales Price – Townhouse-Condo

Rolling 12-Month Calculation