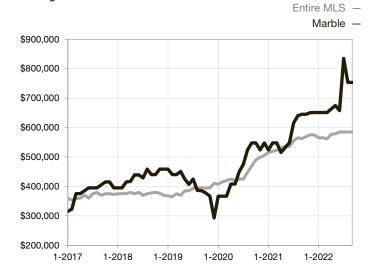

| 0.0%        |                                      |  |
| Days on Market Until Sale       | 0         | 0    |                                      | 0            | 0           |                                      |  |
| Inventory of Homes for Sale     | 0         | 0    |                                      |              |             |                                      |  |
| Months Supply of Inventory      | 0.0       | 0.0  |                                      |              |             |                                      |  |

<sup>\*</sup> Does not account for seller concessions and/or down payment assistance. | Activity for one month can sometimes look extreme due to small sample size.

## **Median Sales Price - Single Family**

Rolling 12-Month Calculation



## **Median Sales Price - Townhouse-Condo**

Rolling 12-Month Calculation