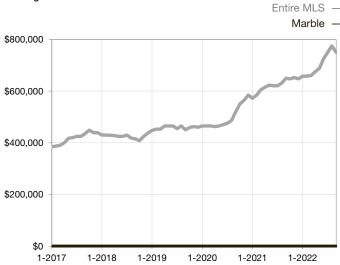

arket Until Sale       | 0         | 0    |                                      | 0            | 0           |                                      |  |
| Inventory of Homes for Sale     | 0         | 0    |                                      |              |             |                                      |  |
| Months Supply of Inventory      | 0.0       | 0.0  |                                      |              |             |                                      |  |

<sup>\*</sup> Does not account for seller concessions and/or down payment assistance. | Activity for one month can sometimes look extreme due to small sample size.

## **Median Sales Price - Single Family**

Rolling 12-Month Calculation



## **Median Sales Price - Townhouse-Condo**

Rolling 12-Month Calculation