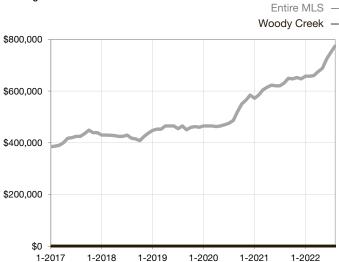

|  |
| Days on Market Until Sale       | 0      | 0    |                                   | 0            | 0           |                                      |  |
| Inventory of Homes for Sale     | 0      | 0    |                                   |              |             |                                      |  |
| Months Supply of Inventory      | 0.0    | 0.0  |                                   |              |             |                                      |  |

<sup>\*</sup> Does not account for seller concessions and/or down payment assistance. | Activity for one month can sometimes look extreme due to small sample size.

## **Median Sales Price - Single Family**

Rolling 12-Month Calculation



## **Median Sales Price - Townhouse-Condo**

Rolling 12-Month Calculation