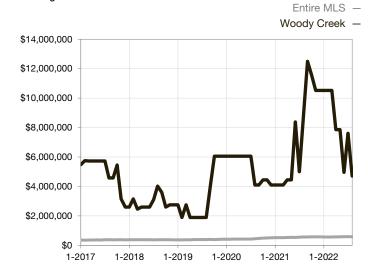

| 0.0%         | 0.0%        |                                      |  |
| Days on Market Until Sale       | 0      | 0    |                                   | 0            | 0           |                                      |  |
| Inventory of Homes for Sale     | 0      | 0    |                                   |              |             |                                      |  |
| Months Supply of Inventory      | 0.0    | 0.0  |                                   |              |             |                                      |  |

<sup>\*</sup> Does not account for seller concessions and/or down payment assistance. | Activity for one month can sometimes look extreme due to small sample size.

## **Median Sales Price - Single Family**

Rolling 12-Month Calculation



## **Median Sales Price - Townhouse-Condo**

Rolling 12-Month Calculation