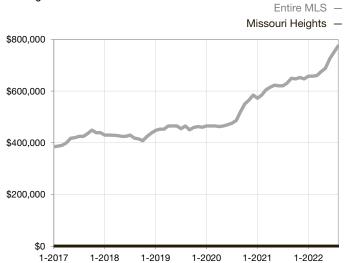

|
| Days on Market Until Sale       | 0      | 0    |                                      | 0            | 0           |                                      |  |
| Inventory of Homes for Sale     | 0      | 0    |                                      |              |             |                                      |  |
| Months Supply of Inventory      | 0.0    | 0.0  |                                      |              |             |                                      |  |

<sup>\*</sup> Does not account for seller concessions and/or down payment assistance. | Activity for one month can sometimes look extreme due to small sample size.

## **Median Sales Price - Single Family**

Rolling 12-Month Calculation



## Median Sales Price - Townhouse-Condo

Rolling 12-Month Calculation