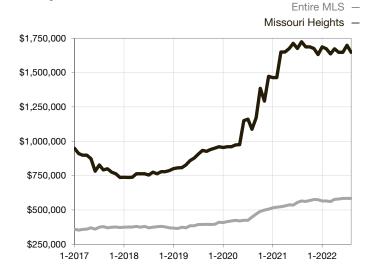

| 0.0%         | 0.0%        |                                      |  |
| Days on Market Until Sale       | 0      | 0    |                                      | 0            | 0           |                                      |  |
| Inventory of Homes for Sale     | 0      | 0    |                                      |              |             |                                      |  |
| Months Supply of Inventory      | 0.0    | 0.0  |                                      |              |             |                                      |  |

<sup>\*</sup> Does not account for seller concessions and/or down payment assistance. | Activity for one month can sometimes look extreme due to small sample size.

## **Median Sales Price - Single Family**

Rolling 12-Month Calculation



## Median Sales Price - Townhouse-Condo

Rolling 12-Month Calculation