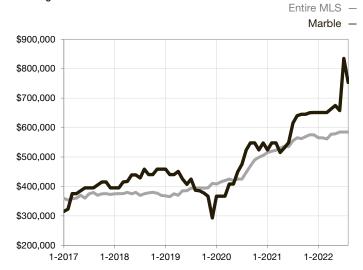

| 0.0%         | 0.0%        |                                      |  |
| Days on Market Until Sale       | 0      | 0    |                                      | 0            | 0           |                                      |  |
| Inventory of Homes for Sale     | 0      | 0    |                                      |              |             |                                      |  |
| Months Supply of Inventory      | 0.0    | 0.0  |                                      |              |             |                                      |  |

<sup>\*</sup> Does not account for seller concessions and/or down payment assistance. | Activity for one month can sometimes look extreme due to small sample size.

## **Median Sales Price - Single Family**

Rolling 12-Month Calculation



## **Median Sales Price - Townhouse-Condo**

Rolling 12-Month Calculation