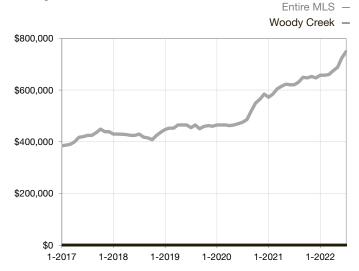

|  |
| Days on Market Until Sale       | 0    | 0    |                                      | 0            | 0           |                                      |  |
| Inventory of Homes for Sale     | 0    | 0    |                                      |              |             |                                      |  |
| Months Supply of Inventory      | 0.0  | 0.0  |                                      |              |             |                                      |  |

\* Does not account for seller concessions and/or down payment assistance. | Activity for one month can sometimes look extreme due to small sample size.

## Median Sales Price – Single Family Rolling 12-Month Calculation



## Median Sales Price – Townhouse-Condo Rolling 12-Month Calculation