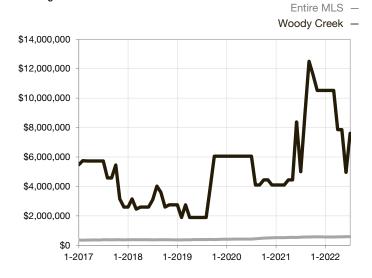

| 0.0%         | 0.0%        |                                      |  |
| Days on Market Until Sale       | 0    | 0    |                                      | 0            | 0           |                                      |  |
| Inventory of Homes for Sale     | 0    | 0    |                                      |              |             |                                      |  |
| Months Supply of Inventory      | 0.0  | 0.0  |                                      |              |             |                                      |  |

\* Does not account for seller concessions and/or down payment assistance. | Activity for one month can sometimes look extreme due to small sample size.

## Median Sales Price – Single Family Rolling 12-Month Calculation



## Median Sales Price – Townhouse-Condo Rolling 12-Month Calculation