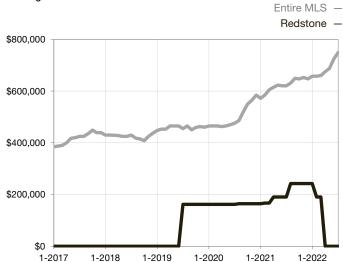

|  |
| Days on Market Until Sale       | 0    | 0    |                                   | 6            | 0           | - 100.0%                             |  |
| Inventory of Homes for Sale     | 0    | 0    |                                   |              |             |                                      |  |
| Months Supply of Inventory      | 0.0  | 0.0  |                                   |              |             |                                      |  |

<sup>\*</sup> Does not account for seller concessions and/or down payment assistance. | Activity for one month can sometimes look extreme due to small sample size.

## **Median Sales Price - Single Family**

Rolling 12-Month Calculation



## Median Sales Price - Townhouse-Condo

Rolling 12-Month Calculation