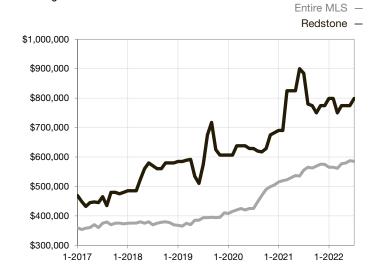

| 100.2%       | 0.0%        | - 100.0%                             |  |
| Days on Market Until Sale       | 0    | 0    |                                   | 6            | 0           | - 100.0%                             |  |
| Inventory of Homes for Sale     | 0    | 0    |                                   |              |             |                                      |  |
| Months Supply of Inventory      | 0.0  | 0.0  |                                   |              |             |                                      |  |

<sup>\*</sup> Does not account for seller concessions and/or down payment assistance. | Activity for one month can sometimes look extreme due to small sample size.

## **Median Sales Price - Single Family**

Rolling 12-Month Calculation



## Median Sales Price - Townhouse-Condo

Rolling 12-Month Calculation