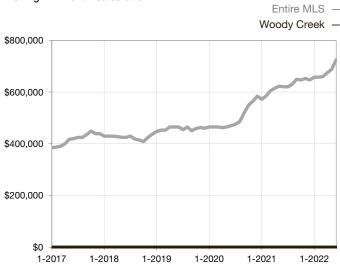

|  |
| Days on Market Until Sale       | 0    | 0    |                                   | 0            | 0           |                                      |  |
| Inventory of Homes for Sale     | 0    | 0    |                                   |              |             |                                      |  |
| Months Supply of Inventory      | 0.0  | 0.0  |                                   |              |             |                                      |  |

<sup>\*</sup> Does not account for seller concessions and/or down payment assistance. | Activity for one month can sometimes look extreme due to small sample size.

## Median Sales Price – Single Family

Rolling 12-Month Calculation



## Median Sales Price – Townhouse-Condo

Rolling 12-Month Calculation