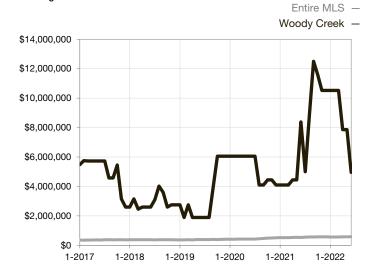

| 0.0%         | 0.0%        |                                      |  |
| Days on Market Until Sale       | 0    | 0    |                                   | 0            | 0           |                                      |  |
| Inventory of Homes for Sale     | 0    | 0    |                                   |              |             |                                      |  |
| Months Supply of Inventory      | 0.0  | 0.0  |                                   |              |             |                                      |  |

<sup>\*</sup> Does not account for seller concessions and/or down payment assistance. | Activity for one month can sometimes look extreme due to small sample size.

## Median Sales Price – Single Family

Rolling 12-Month Calculation



## Median Sales Price – Townhouse-Condo

Rolling 12-Month Calculation