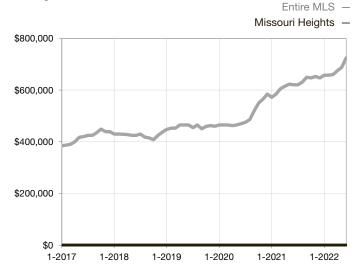

|  |
| Days on Market Until Sale       | 0    | 0    |                                      | 0            | 0           |                                      |  |
| Inventory of Homes for Sale     | 0    | 0    |                                      |              |             |                                      |  |
| Months Supply of Inventory      | 0.0  | 0.0  |                                      |              |             |                                      |  |

\* Does not account for seller concessions and/or down payment assistance. | Activity for one month can sometimes look extreme due to small sample size.

## Median Sales Price – Single Family Rolling 12-Month Calculation



## Median Sales Price – Townhouse-Condo Rolling 12-Month Calculation