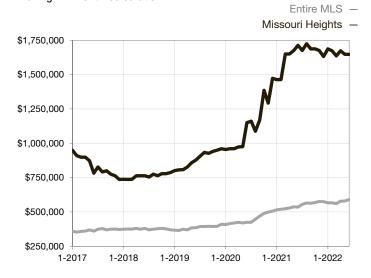

| 0.0%         | 0.0%        |                                      |  |
| Days on Market Until Sale       | 0    | 0    |                                      | 0            | 0           |                                      |  |
| Inventory of Homes for Sale     | 0    | 0    |                                      |              |             |                                      |  |
| Months Supply of Inventory      | 0.0  | 0.0  |                                      |              |             |                                      |  |

\* Does not account for seller concessions and/or down payment assistance. | Activity for one month can sometimes look extreme due to small sample size.

## Median Sales Price – Single Family Rolling 12-Month Calculation



## Median Sales Price – Townhouse-Condo Rolling 12-Month Calculation