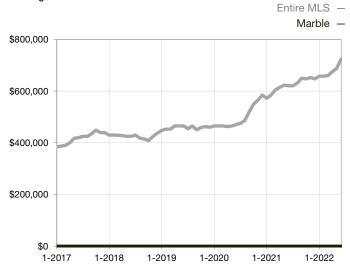

|  |
| Days on Market Until Sale       | 0    | 0    |                                   | 0            | 0           |                                      |  |
| Inventory of Homes for Sale     | 0    | 0    |                                   |              |             |                                      |  |
| Months Supply of Inventory      | 0.0  | 0.0  |                                   |              |             |                                      |  |

<sup>\*</sup> Does not account for seller concessions and/or down payment assistance. | Activity for one month can sometimes look extreme due to small sample size.

## Median Sales Price – Single Family

Rolling 12-Month Calculation



## **Median Sales Price – Townhouse-Condo**

Rolling 12-Month Calculation