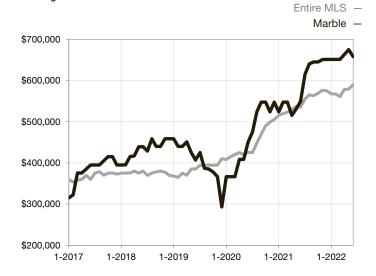

| 0.0%         | 0.0%        |                                      |  |
| Days on Market Until Sale       | 0    | 0    |                                   | 0            | 0           |                                      |  |
| Inventory of Homes for Sale     | 0    | 0    |                                   |              |             |                                      |  |
| Months Supply of Inventory      | 0.0  | 0.0  |                                   |              |             |                                      |  |

<sup>\*</sup> Does not account for seller concessions and/or down payment assistance. | Activity for one month can sometimes look extreme due to small sample size.

## Median Sales Price – Single Family

Rolling 12-Month Calculation



## **Median Sales Price – Townhouse-Condo**

Rolling 12-Month Calculation