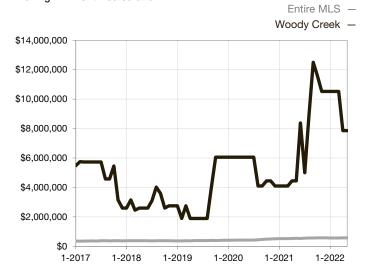

\* Does not account for seller concessions and/or down payment assistance. | Activity for one month can sometimes look extreme due to small sample size.

Median Sales Price – Single Family Rolling 12-Month Calculation