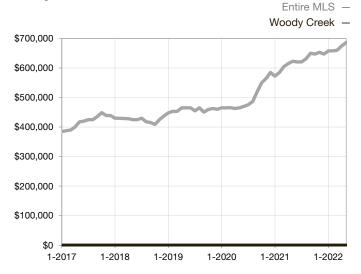

|  |
| Days on Market Until Sale       | 0    | 0    |                                      | 0            | 0           |                                      |  |
| Inventory of Homes for Sale     | 0    | 0    |                                      |              |             |                                      |  |
| Months Supply of Inventory      | 0.0  | 0.0  |                                      |              |             |                                      |  |

\* Does not account for seller concessions and/or down payment assistance. | Activity for one month can sometimes look extreme due to small sample size.

Median Sales Price – Single Family Rolling 12-Month Calculation



## Median Sales Price – Townhouse-Condo Rolling 12-Month Calculation