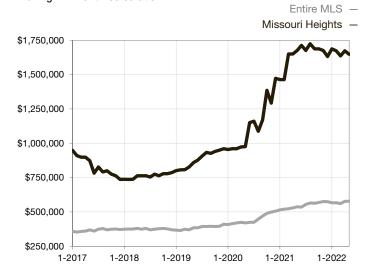

| 0.0%         | 0.0%        |                                      |  |
| Days on Market Until Sale       | 0    | 0    |                                      | 0            | 0           |                                      |  |
| Inventory of Homes for Sale     | 0    | 0    |                                      |              |             |                                      |  |
| Months Supply of Inventory      | 0.0  | 0.0  |                                      |              |             |                                      |  |

\* Does not account for seller concessions and/or down payment assistance. | Activity for one month can sometimes look extreme due to small sample size.

## Median Sales Price – Single Family Rolling 12-Month Calculation



## Median Sales Price – Townhouse-Condo Rolling 12-Month Calculation