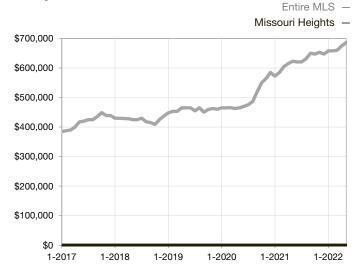

|  |
| Days on Market Until Sale       | 0    | 0    |                                      | 0            | 0           |                                      |  |
| Inventory of Homes for Sale     | 0    | 0    |                                      |              |             |                                      |  |
| Months Supply of Inventory      | 0.0  | 0.0  |                                      |              |             |                                      |  |

\* Does not account for seller concessions and/or down payment assistance. | Activity for one month can sometimes look extreme due to small sample size.

## Median Sales Price – Single Family Rolling 12-Month Calculation



## Median Sales Price – Townhouse-Condo Rolling 12-Month Calculation