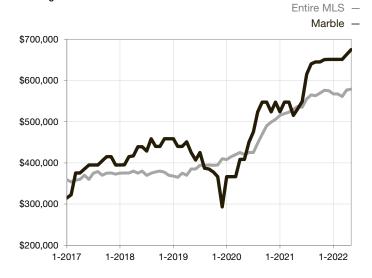

| 0.0%         | 0.0%        |                                   |  |
| Days on Market Until Sale       | 0    | 0    |                                   | 0            | 0           |                                   |  |
| Inventory of Homes for Sale     | 0    | 0    |                                   |              |             |                                   |  |
| Months Supply of Inventory      | 0.0  | 0.0  |                                   |              |             |                                   |  |

<sup>\*</sup> Does not account for seller concessions and/or down payment assistance. | Activity for one month can sometimes look extreme due to small sample size.

## **Median Sales Price - Single Family**

Rolling 12-Month Calculation



## Median Sales Price - Townhouse-Condo

Rolling 12-Month Calculation