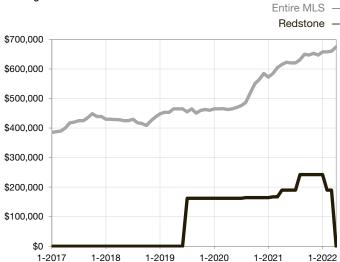

|
| Days on Market Until Sale       | 9         | 0    | - 100.0%                          | 6            | 0           | - 100.0%                             |
| Inventory of Homes for Sale     | 0         | 0    |                                   |              |             |                                      |
| Months Supply of Inventory      | 0.0       | 0.0  |                                   |              |             |                                      |

<sup>\*</sup> Does not account for seller concessions and/or down payment assistance. | Activity for one month can sometimes look extreme due to small sample size.

## **Median Sales Price - Single Family**

Rolling 12-Month Calculation



## **Median Sales Price - Townhouse-Condo**

Rolling 12-Month Calculation