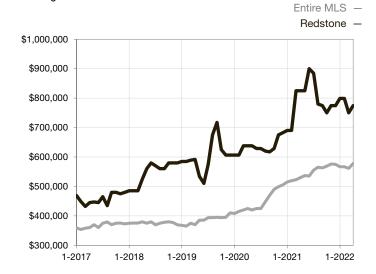

| 100.2%       | 0.0%        | - 100.0%                             |
| Days on Market Until Sale       | 9         | 0    | - 100.0%                          | 6            | 0           | - 100.0%                             |
| Inventory of Homes for Sale     | 0         | 0    |                                   |              |             |                                      |
| Months Supply of Inventory      | 0.0       | 0.0  |                                   |              |             |                                      |

<sup>\*</sup> Does not account for seller concessions and/or down payment assistance. | Activity for one month can sometimes look extreme due to small sample size.

## **Median Sales Price - Single Family**

Rolling 12-Month Calculation



## **Median Sales Price - Townhouse-Condo**

Rolling 12-Month Calculation