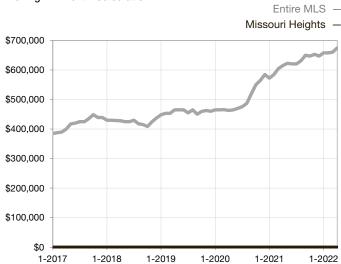

|  |
| Days on Market Until Sale       | 0     | 0    |                                   | 0            | 0           |                                      |  |
| Inventory of Homes for Sale     | 0     | 0    |                                   |              |             |                                      |  |
| Months Supply of Inventory      | 0.0   | 0.0  |                                   |              |             |                                      |  |

<sup>\*</sup> Does not account for seller concessions and/or down payment assistance. | Activity for one month can sometimes look extreme due to small sample size.

## Median Sales Price – Single Family

Rolling 12-Month Calculation



## Median Sales Price – Townhouse-Condo

Rolling 12-Month Calculation