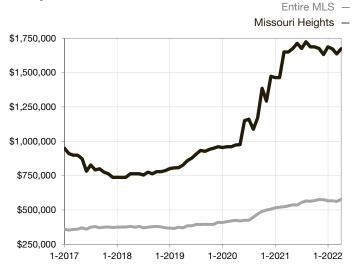

| 0.0%         | 0.0%        |                                      |  |
| Days on Market Until Sale       | 0     | 0    |                                   | 0            | 0           |                                      |  |
| Inventory of Homes for Sale     | 0     | 0    |                                   |              |             |                                      |  |
| Months Supply of Inventory      | 0.0   | 0.0  |                                   |              |             |                                      |  |

<sup>\*</sup> Does not account for seller concessions and/or down payment assistance. | Activity for one month can sometimes look extreme due to small sample size.

## Median Sales Price – Single Family

Rolling 12-Month Calculation



## Median Sales Price – Townhouse-Condo

Rolling 12-Month Calculation