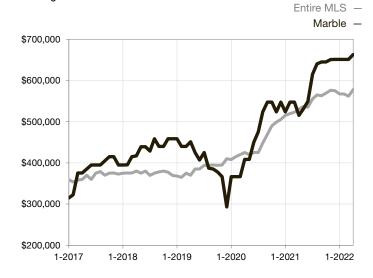

| 0.0%         | 0.0%        |                                      |  |
| Days on Market Until Sale       | 0     | 0    |                                   | 0            | 0           |                                      |  |
| Inventory of Homes for Sale     | 0     | 0    |                                   |              |             |                                      |  |
| Months Supply of Inventory      | 0.0   | 0.0  |                                   |              |             |                                      |  |

<sup>\*</sup> Does not account for seller concessions and/or down payment assistance. | Activity for one month can sometimes look extreme due to small sample size.

## **Median Sales Price - Single Family**

Rolling 12-Month Calculation



## Median Sales Price - Townhouse-Condo

Rolling 12-Month Calculation