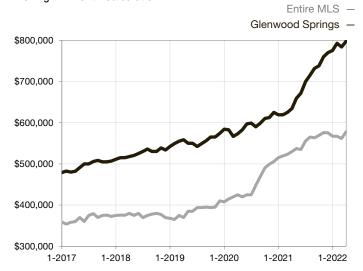

| 100.0%      | + 0.1%                               |
| Days on Market Until Sale       | 73        | 19        | - 74.0%                              | 32           | 83          | + 159.4%                             |
| Inventory of Homes for Sale     | 22        | 5         | - 77.3%                              |              |             |                                      |
| Months Supply of Inventory      | 3.6       | 0.5       | - 86.1%                              |              |             |                                      |

<sup>\*</sup> Does not account for seller concessions and/or down payment assistance. | Activity for one month can sometimes look extreme due to small sample size.

## **Median Sales Price - Single Family**

Rolling 12-Month Calculation



## **Median Sales Price - Townhouse-Condo**

Rolling 12-Month Calculation