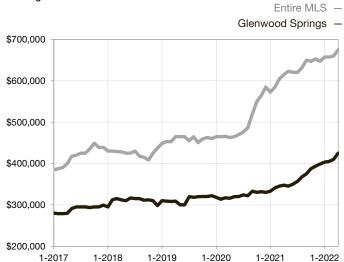

Until Sale       | 73        | 19        | - 74.0%                              | 32           | 83          | + 159.4%                             |
| Inventory of Homes for Sale     | 22        | 5         | - 77.3%                              |              |             |                                      |
| Months Supply of Inventory      | 3.6       | 0.5       | - 86.1%                              |              |             |                                      |

<sup>\*</sup> Does not account for seller concessions and/or down payment assistance. | Activity for one month can sometimes look extreme due to small sample size.

## **Median Sales Price - Single Family**

Rolling 12-Month Calculation



## **Median Sales Price - Townhouse-Condo**

Rolling 12-Month Calculation